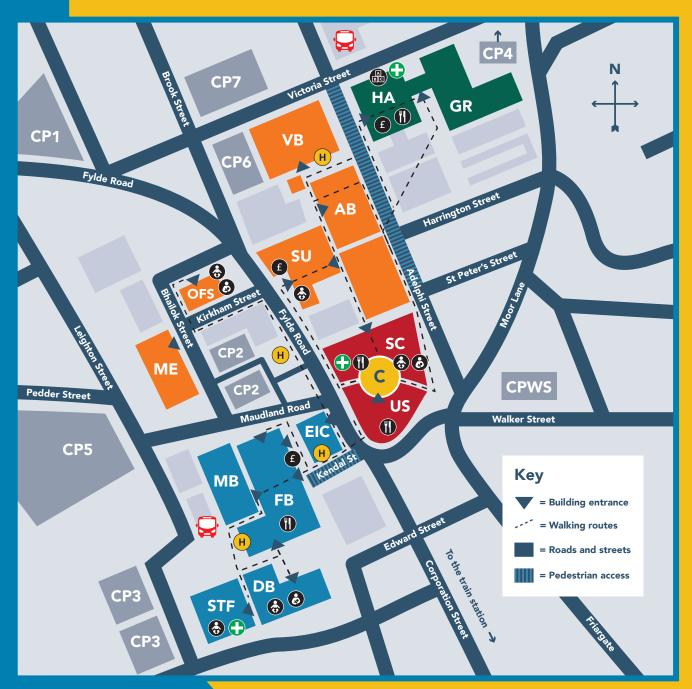

# Lancashire **Science Festival**

Baby Change

**Baby Feeding Room** 

**Cash Machine** 

# **Check-in Point**

## **Orange Zone**

Adelphi Building

**ME** Media Factory

**OFS** Oasis Faith and **Spirituality Centre** (Quiet Room and Prayer Room)

Students' Union

**VB** Victoria Building

#### **Blue Zone**

**DB** Darwin Building

**EIC** Engineering **Innovation Centre** 

Foster Building

**Maudland Building** 

**STF** Sir Tom Finney **Sports Centre** 

#### **Green Zone**

Greenbank Building

**HA** Harrington Building

First Aid Point

Food and Drink

H Help Huts

Under 5s Area

#### **Red Zone**

SC **Student Centre** 

**University Square** 

### **Car Parking**

# **University**

(Free of charge)

CP1 Fylde Road, PR1 2XN

CP2 Computing and Technology, PR1 2XQ

CP3 Leighton, PR1 8RU

CP4 Vernon, PR1 7EX

CP5 Roeburn, PR2 2QQ

CP6 Victoria I, PR1 7QS

CP7 Victoria II, PR1 7QS

# **Public Car Parking**

(Charges apply)

**CPWS** Walker Street Car Park, PR1 2RQ

## **Walking times**

STF to FB 5 to 10 mins FB to SU 5 to 10 mins SU to HA/GR 5 to 10 mins